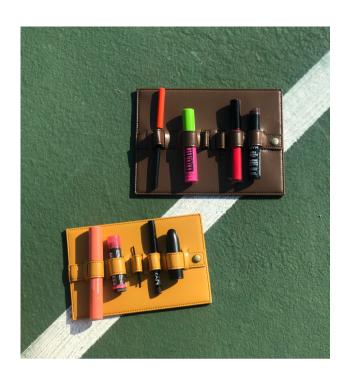

# supply on-the-go

Why?

Because you just might need a few things when you're out and about.

Our first 6 slot edition slides into small compartments, a perfect fit for the average cross body bag.

# space easy access

A steady structure that maximizes space and avoids clutter.

It seeks to solve the in between problem of not needing a huge amount of space for your essentials, but also maximizing the space you have within a small confinement.

# design utility

We've tested the durability and quality.

Our products are made with vegan leather.

As a functional additive, there's an elastic band underneath each slot to secure smaller needs; pins, pencils etc.