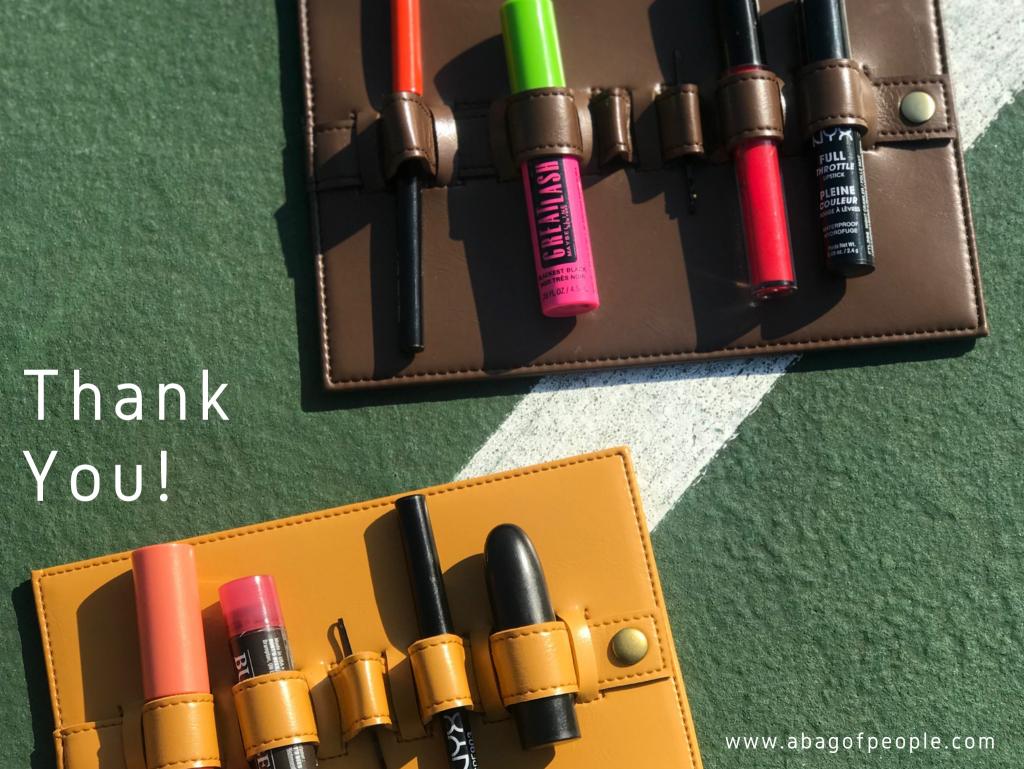

# supply on-the-go

Why?

Because you just might need a few things when you're out and about.

Our first 6 slot edition slides into small compartments, a perfect fit for the average cross body bag.

# space easy access

A steady structure that maximizes space and avoids clutter.

It seeks to solve the in between problem of not needing a huge amount of space for your essentials, but also maximizing the space you have within a small confinement.

# design utility

We've tested the durability and quality.

Our products are made with vegan leather.

As a functional additive, there's an elastic band underneath each slot to secure smaller needs; pins, pencils etc.