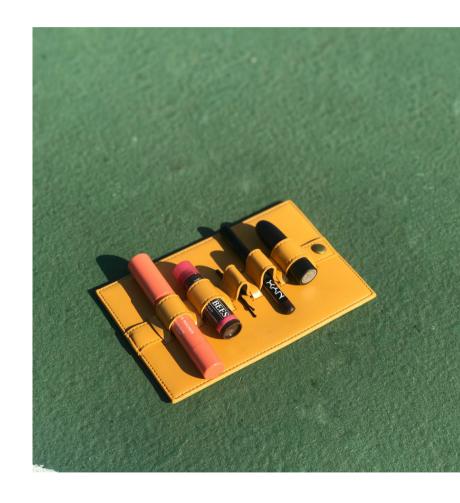

# supply on-the-go

Why?

Because you just might need a few things when you're out and about.

Our first 6 slot edition slides into small compartments, a perfect fit for the average cross body bag.

# space easy access

A steady structure that maximizes space and avoids clutter.

It seeks to solve the in between problem of not needing a huge amount of space for your essentials, but also maximizing the space you have within a small confinement.

# design utility

We've tested the durability and quality.

Our products are made with vegan leather.

As a functional additive, there's an elastic band underneath each slot to secure smaller needs; pins, pencils etc.