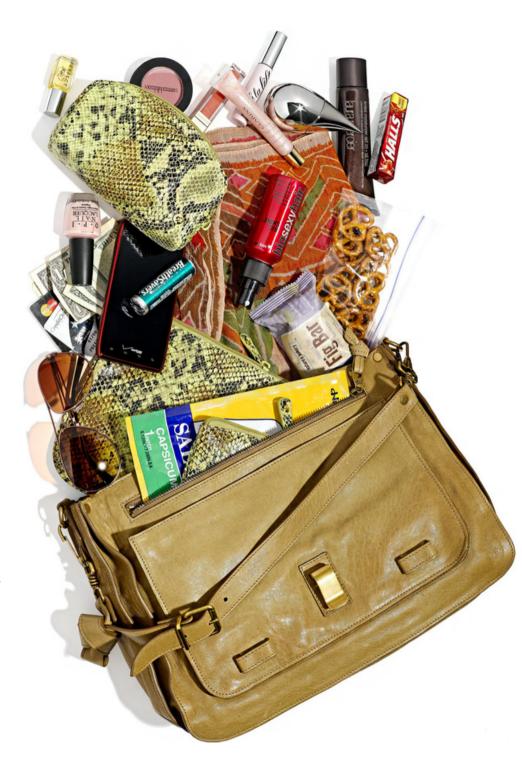

### problem clutter

The everyday bag is often made without an internal structure.

An all in one unit for various necessities that remain out of reach and out of mind.

What if one could start by keeping the little things separate?