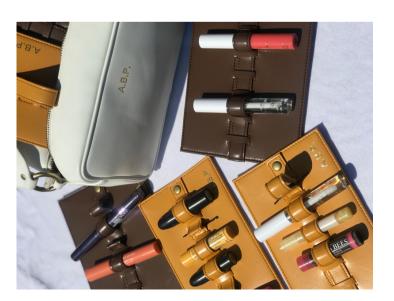

# supply on-the-go

Why?

Because you just might need a few things when you're out and about.

Our first 6 slot edition slides into small compartments, a perfect fit for the average cross body bag.

# space easy access

A steady structure that maximizes space and avoids clutter.

It seeks to solve the in between problem of not needing a huge amount of space for your essentials, but also maximizing the space you have within a small confinement.

# design utility

We've tested the durability and quality.

Our products are made with vegan leather.

As a functional additive, there's an elastic band underneath each slot to secure smaller needs; pins, pencils etc.