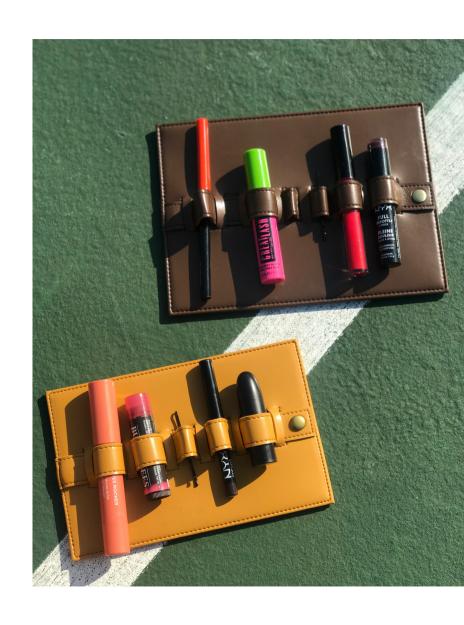

# supply on-the-go

Why?

Because you just might need a few things when you're out and about.

Our first 6 slot edition slides into small compartments, a perfect fit for the average cross body bag.

# space easy access

A steady structure that maximizes space and avoids clutter.

It seeks to solve the in between problem of not needing a huge amount of space for your essentials, but also maximizing the space you have within a small confinement.

# design utility

We've tested the durability and quality.

Our products are made with vegan leather.

As a functional additive, there's an elastic band underneath each slot to secure smaller needs; pins, pencils etc.