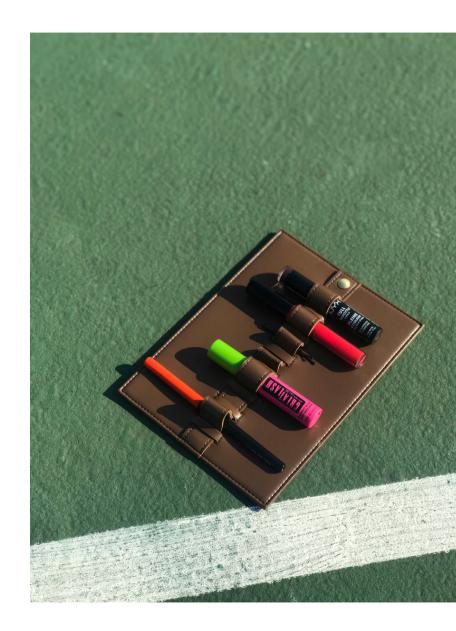

# supply on-the-go

Why?

Because you just might need a few things when you're out and about.

Our first 6 slot edition slides into small compartments, a perfect fit for the average cross body bag.

# space easy access

A steady structure that maximizes space and avoids clutter.

It seeks to solve the in between problem of not needing a huge amount of space for your essentials, but also maximizing the space you have within a small confinement.

# design utility

We've tested the durability and quality.

Our products are made with vegan leather.

As a functional additive, there's an elastic band underneath each slot to secure smaller needs; pins, pencils etc.