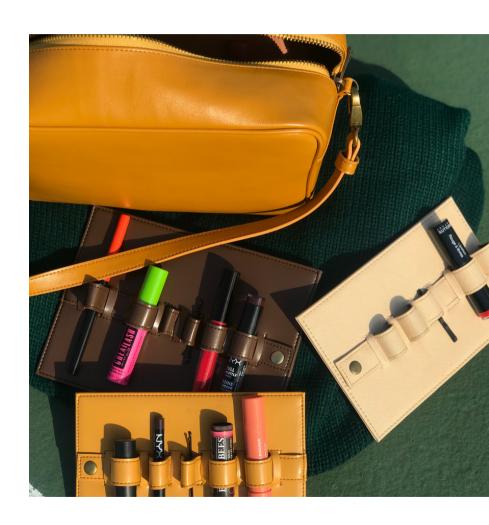

# supply on-the-go

Why?

Because you just might need a few things when you're out and about.

Our first 6 slot edition slides into small compartments, a perfect fit for the average cross body bag.

# space easy access

A steady structure that maximizes space and avoids clutter.

It seeks to solve the in between problem of not needing a huge amount of space for your essentials, but also maximizing the space you have within a small confinement.

# design utility

We've tested the durability and quality.

Our products are made with vegan leather.

As a functional additive, there's an elastic band underneath each slot to secure smaller needs; pins, pencils etc.