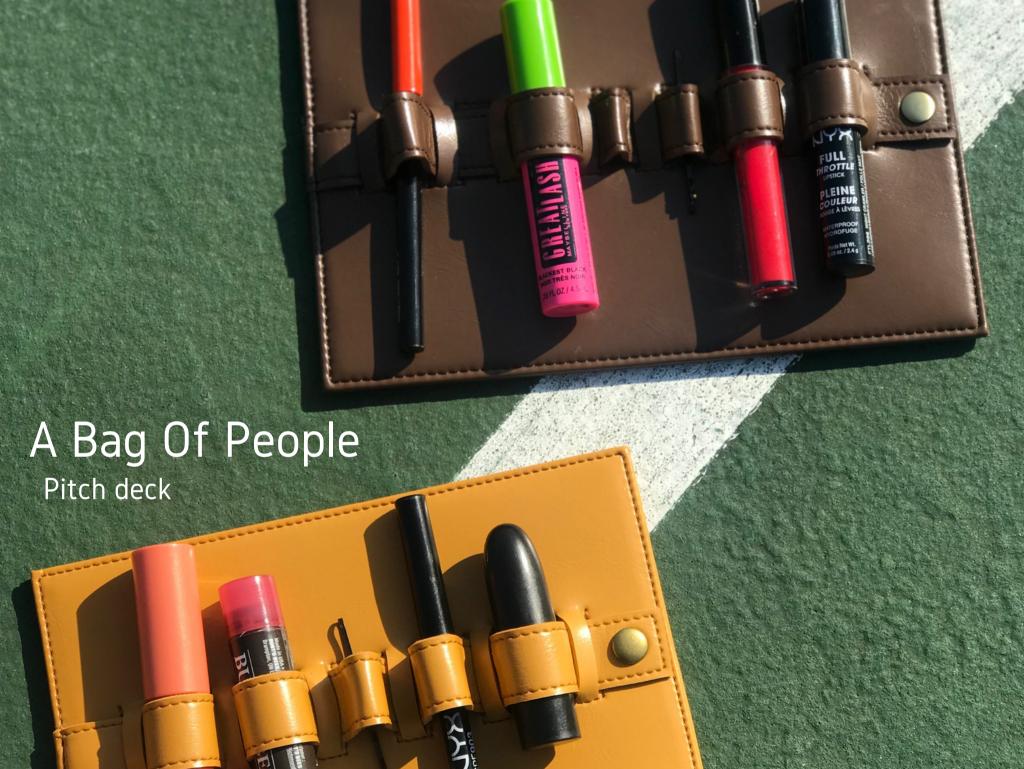

# supply on-the-go

Why?

Because you just might need a few things when you're out and about.

Our first 6 slot edition slides into small compartments, a perfect fit for the average cross body bag.

# space easy access

A steady structure that maximizes space and avoids clutter.

It seeks to solve the in between problem of not needing a huge amount of space for your essentials, but also maximizing the space you have within a small confinement.

# design utility

We've tested the durability and quality.

Our products are made with vegan leather.

As a functional additive, there's an elastic band underneath each slot to secure smaller needs; pins, pencils etc.